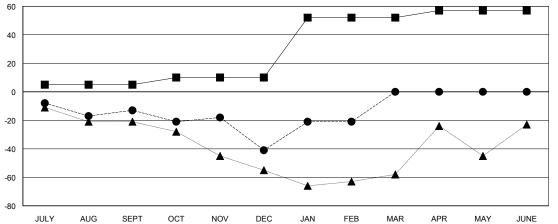

## GOALS AND ACTUAL NEW CLUBS CUMULATIVE

GOALS AND ACTUAL MEMBERS CUMULATIVE

| -■- MEMBER GROWTH NET GOAL -●- MEMBER GROWTH ACTUAL -▲- LAST YEAR MEMBERSHIP ACTUAL |
|-------------------------------------------------------------------------------------|
|                                                                                     |
| - ▲ - LAST YEAR MEMBERSHIP ACTUAL                                                   |
|                                                                                     |
|                                                                                     |
|                                                                                     |
|                                                                                     |